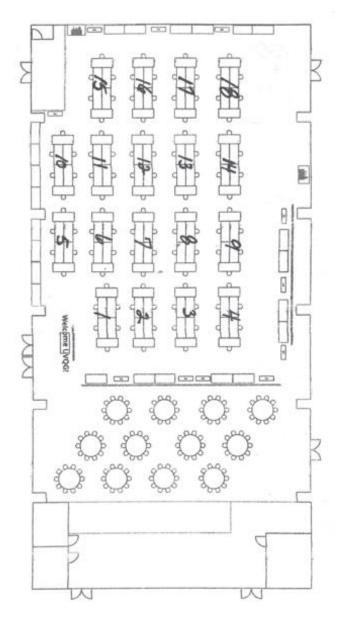

## 2022 Retreat Registration Form

| Please print and answer all questions:                                                              |                                                                  |
|-----------------------------------------------------------------------------------------------------|------------------------------------------------------------------|
| Name:                                                                                               |                                                                  |
| Address:                                                                                            |                                                                  |
|                                                                                                     | Email:                                                           |
| Single Room: \$655                                                                                  | _ Room for two, \$445 each                                       |
| Room for three, \$375 each                                                                          | _ Room for four \$340 each                                       |
| Who will be rooming with you? 1                                                                     |                                                                  |
| 2                                                                                                   | 3                                                                |
| Would you like us to find you a roommate? Yes_                                                      | No 1 2 or 3                                                      |
| Are you willing to share a king bed, ( <b>two people</b>                                            | e in a one bed room)? Yes No                                     |
| Do you have any special lodging needs?                                                              |                                                                  |
|                                                                                                     | e) or Wednesday                                                  |
| Looking at the table layout on the following page, which table would you prefer to sit at? Tables   |                                                                  |
| will be preassigned, and every effort will be made to give you your first or second choice, but not |                                                                  |
| guaranteed. 6 quilters will be assigned to each t                                                   | table grouping. first choice:                                    |
| second choice: third choice _                                                                       |                                                                  |
| Who would you prefer for table friends? 1                                                           | 23.                                                              |
| 4                                                                                                   | 5                                                                |
| Food: The menus will come out in the fall, but a                                                    | t this time do you have any known dietary                        |
| restrictions/ allergies Yes No Allergies: _                                                         |                                                                  |
| We will try to accommodate most allergies, but                                                      | it is not guaranteed ( <u>allergies, not dislikes of food</u> ). |
| You must be a current member both at the time                                                       | e of registration and including retreat dates. What              |
| month does your membership expire?                                                                  |                                                                  |
|                                                                                                     |                                                                  |
|                                                                                                     | ange? Yes No More info later.                                    |
| Send this form and a <b><u>nonrefundable</u></b> \$75.00 dep                                        | posit ( <u>made out to UVQG</u> ) to:                            |
|                                                                                                     | ish Derrick<br>o Shelbrooke Dr.                                  |
| South Jo                                                                                            | ordan, UT 84095                                                  |
| Questions? Please call or text Hollie Peterson at                                                   | : 801.699.2311 or Trish Derrick 801.809.9425                     |
| For Venmo instructions please see the following                                                     | g page.                                                          |